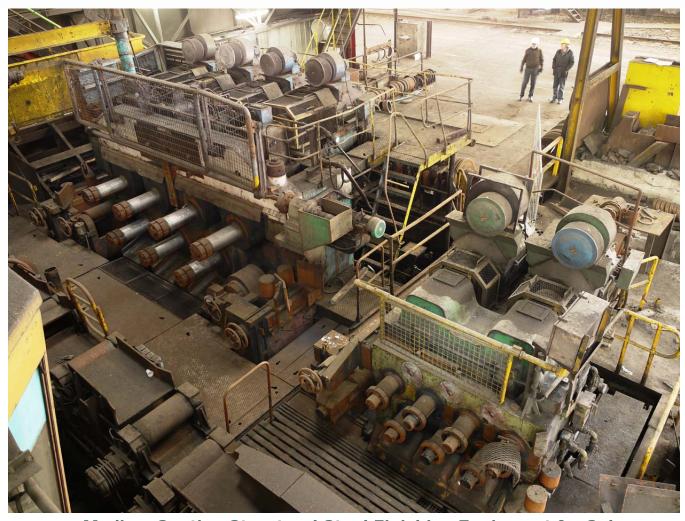

- 1 Ehrhardt and Sehmer [ German ] 7 Roll Heavy Medium Section Straightener with 21.75" arbor face, 9.75" arbor diameter, variable centers 33" to 45", and 4 - 100HP DC Top Roll Drives
- 1 Ehrhardt and Sehmer 7 Roll Small Section Straightener with 2 100HP DC Top Roll Drives
- 1 600MT Hydraulic Gag Straightener
- 1 Kaltenbach Type HDM 1200 Circular Cut Off
- 1 Lot Beam Roller Tables for Saw and Gag Press