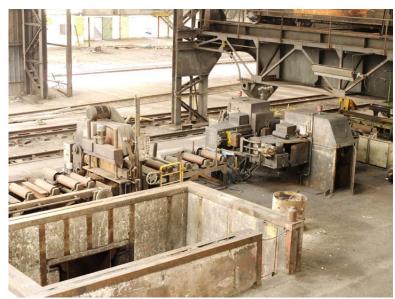

- 1 Ehrhardt and Sehmer [ German ] 7 Roll Heavy Medium Section Straightener with 21.75" arbor face, 9.75" arbor diameter, variable centers 33" to 45", and 4 - 100HP DC Top Roll Drives
- 1 Ehrhardt and Sehmer 7 Roll Small Section Straightener with 2 100HP DC Top Roll Drives
- 1 600MT Hydraulic Gag Straightener
- 1 Kaltenbach Type HDM 1200 Circular Cut Off
- 1 Lot Beam Roller Tables for Saw and Gag Press