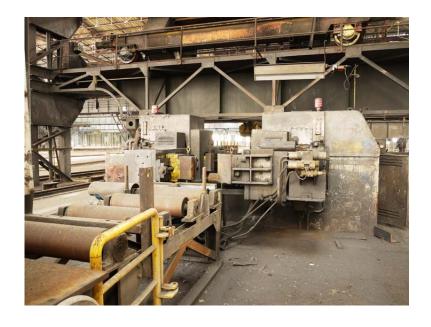

- 1 Ehrhardt and Sehmer [ German ] 7 Roll Heavy Medium Section Straightener with 21.75" arbor face, 9.75" arbor diameter, variable centers 33" to 45", and 4 - 100HP DC Top Roll Drives
- 1 Ehrhardt and Sehmer 7 Roll Small Section Straightener with 2 100HP DC Top Roll Drives
- 1 600MT Hydraulic Gag Straightener
- 1 Kaltenbach Type HDM 1200 Circular Cut Off
- 1 Lot Beam Roller Tables for Saw and Gag Press