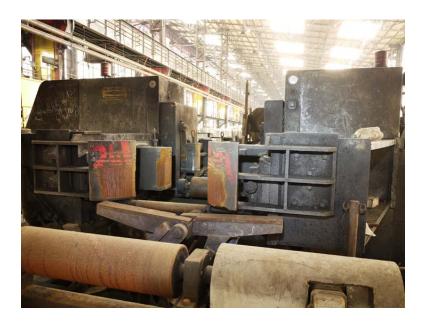

- 1 Ehrhardt and Sehmer [ German ] 7 Roll Heavy Medium Section Straightener with 21.75" arbor face, 9.75" arbor diameter, variable centers 33" to 45", and 4 - 100HP DC Top Roll Drives
- 1 Ehrhardt and Sehmer 7 Roll Small Section Straightener with 2 100HP DC Top Roll Drives
- 1 600MT Hydraulic Gag Straightener
- 1 Kaltenbach Type HDM 1200 Circular Cut Off
- 1 Lot Beam Roller Tables for Saw and Gag Press